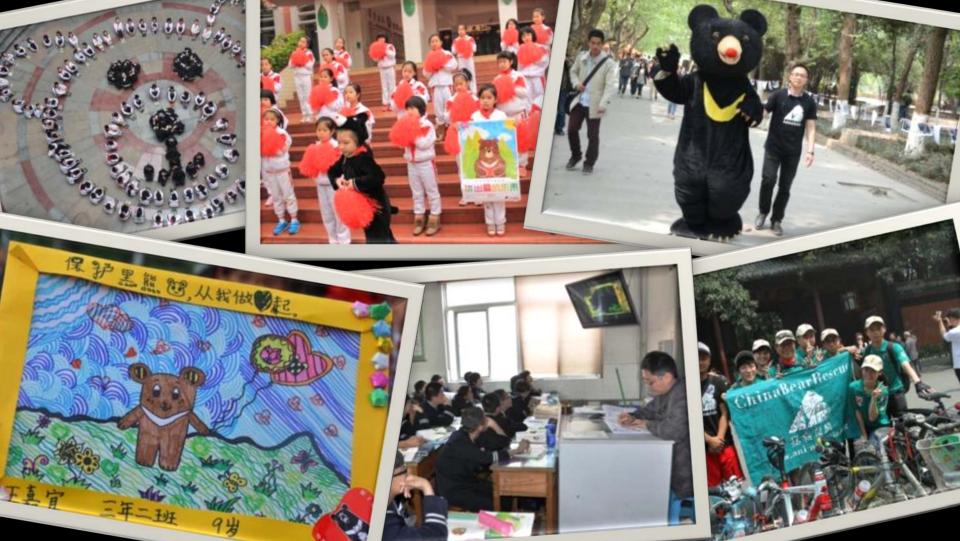

Cy

Until the cruelty ends

Sanctuary opening

"Longqiao Moon Bear Rescue Center" was established, dividing into hospital, quarantine area, rehab area and living area. This is the first sanctuary with joint efforts from government and international foundation in China.

# We have rescued 285 bears in 15 years!

### In China last 15 years

Today, 20 provinces have claimed to be against bear bile extraction from living bears.

However, bear bile extraction is still legal in China.