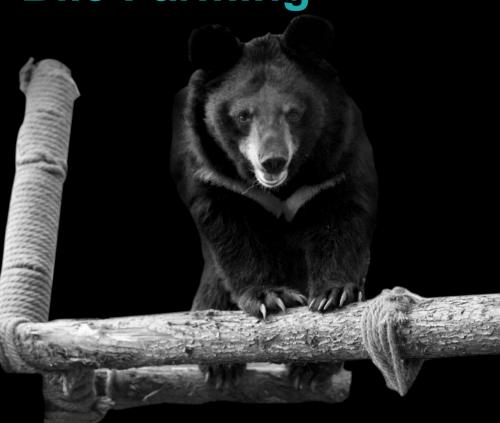

### Moon Bear & Bear Bile Farming

Scientific Name: Asiatic Black Bear

They are also called Moon Bear for the beautiful crested moon shape on the chest. They have been captured for the use of their bile.

Entrepreneurs began to cage them and milk for the bile, creating a small but profitable industry, since 1980s, called bear bile farming.

Jill Robinson founded AnimalsAsia Foundation, it is a charity organization to stop animal abuse and to promote respect for all animals.