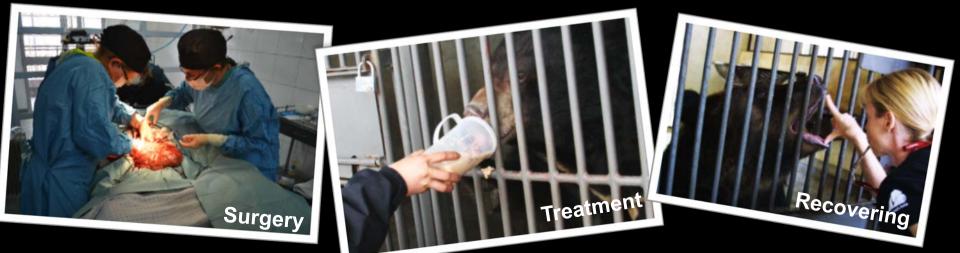

Cy

Until the cruelty ends

Sanctuary opening

"Longqiao Moon Bear Rescue Center" was established, dividing into hospital, quarantine area, rehab area and living area. This is the first sanctuary with joint efforts from government and international foundation in China.

# We have rescued 285 bears in 15 years!