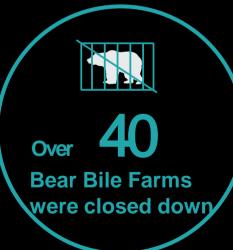

### In China last 15 years

Today, 20 provinces have claimed to be against bear bile extraction from living bears.

However, bear bile extraction is still legal in China.