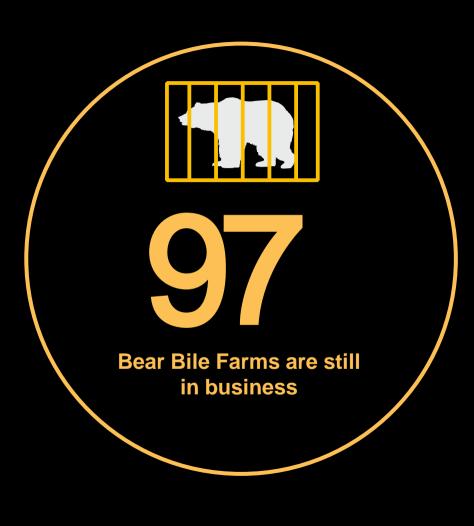

### In China last 15 years

Today, 20 provinces have claimed to be against bear bile extraction from living bears.

However, bear bile extraction is still legal in China.