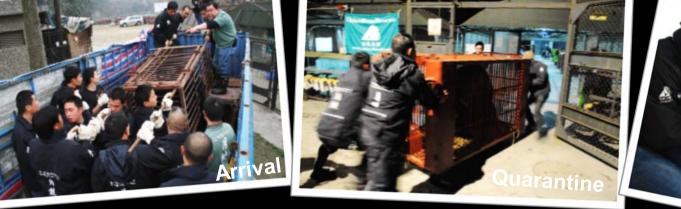

Cy

Until the cruelty ends

Sanctuary opening

"Longqiao Moon Bear Rescue Center" was established, dividing into hospital, quarantine area, rehab area and living area. This is the first sanctuary with joint efforts from government and international foundation in China.