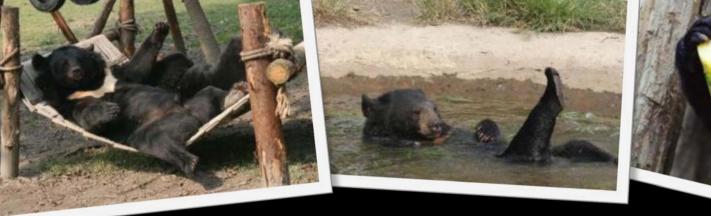

## Sanctuary

### Shelter for the bears

Once they had to live in the cages. Today they can finally be free like a bear and start a life in the enclosure.