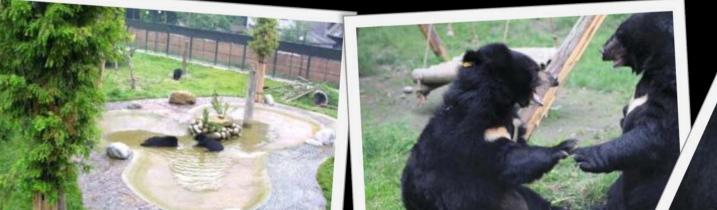

## Sanctuary

### Shelter for the bears

Once they had to live in the cages. Today they can finally be free like a bear and start a life in the enclosure.